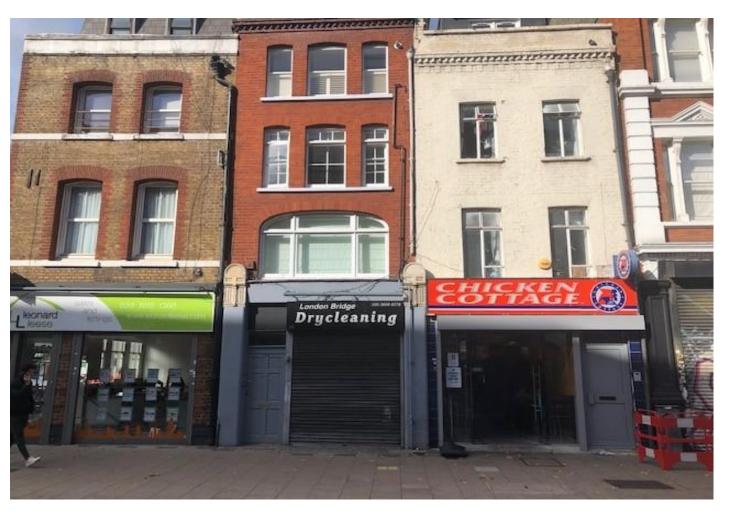

# RETAIL UNIT TO LET 228 BOROUGH HIGH STREET, LONDON, SE1 1JX

Tel: 07885 912 982 www.limcommercial.com

(Former Drycleaners)

Located at the southern end of Borough High Street

Class E (retail / office use)

The unit is located at the southern end of Borough High Street just a short walk away from Borough underground station and within a few minutes of London Bridge mainline and underground station.

## Description

A retail unit forming part of a parade of retail premises and arranged over the ground and lower ground floors. Formerly a drycleaners, the ground comprises an open plan area to include a tea-point, W.C and shower.