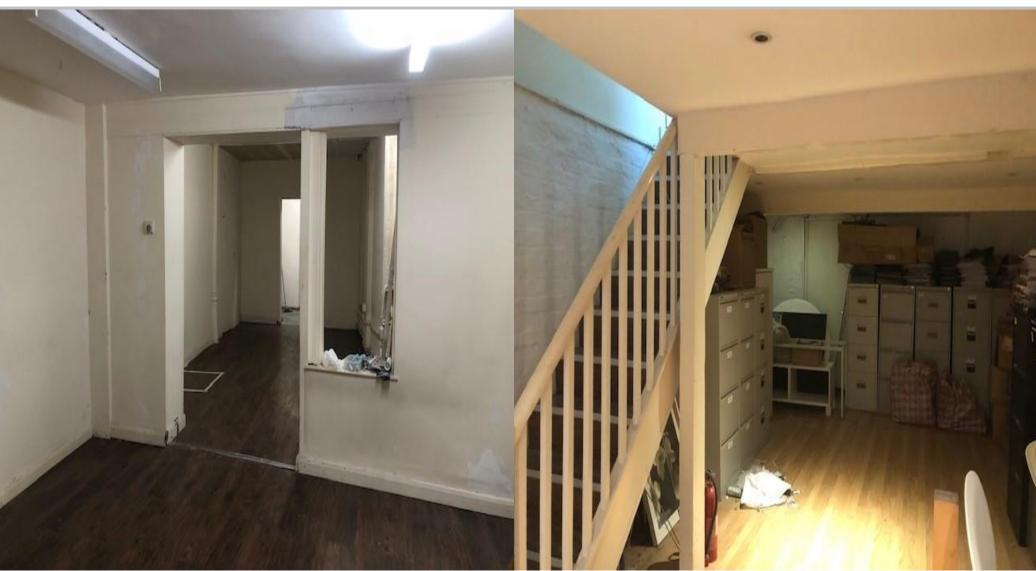

## Description

A retail unit forming part of a parade of retail premises and arranged over the ground and lower ground floors. Formerly a drycleaners, the ground comprises an open plan area to include a tea-point, W.C and shower.

The premises shall require refurbishing throughout and an incentive will be offered to an ingoing occupier subject to proposed terms.